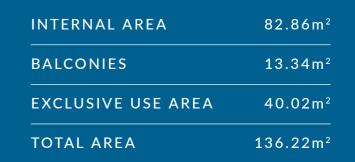

## LEVEL ONE

UNIT  $\Delta 8 + \Delta 9$ 

| 2 | 2 |  |
|---|---|--|

| INTERNAL AREA | 82.86m² |
|---------------|---------|
| BALCONY       | 13.34m² |
| TOTAL AREA    | 96.20m² |