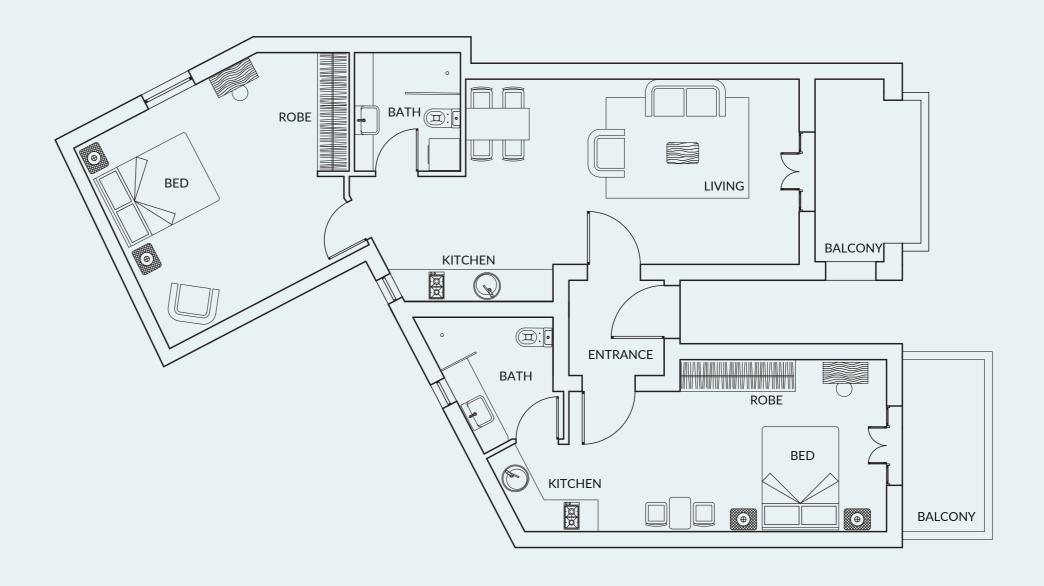

## LEVEL ONE

Note – This apartment has a skylight in bathroom with no window.

UNIT  $\Delta 8$ ,  $\Delta 9 + \Delta 10$ 

| INTERNAL AREA | 143.90m <sup>2</sup> |
|---------------|----------------------|
| BALCONIES     | 21.60m²              |
| TOTAL AREA    | 165.50m <sup>2</sup> |