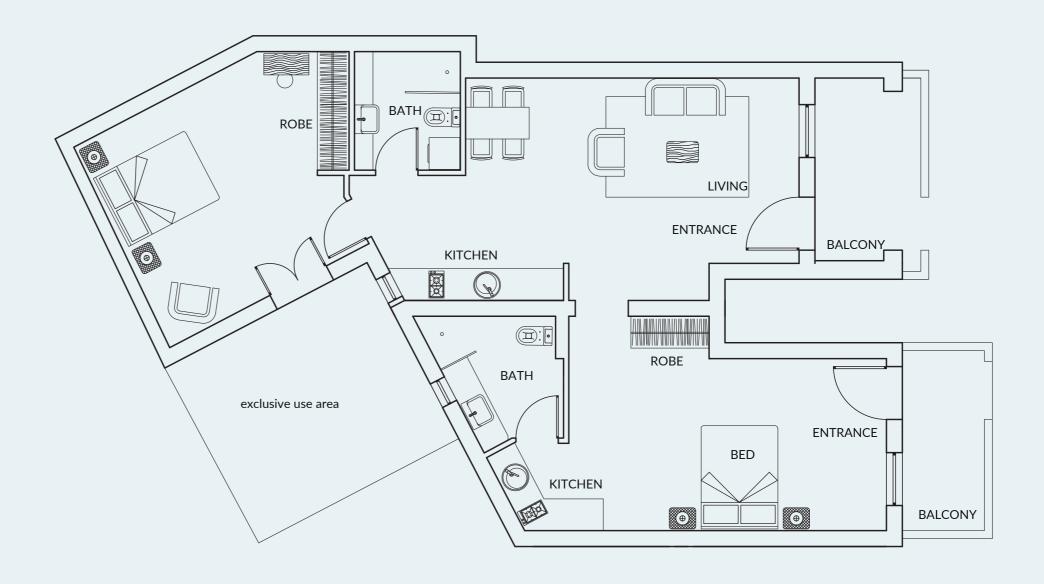

#### **GROUND LEVEL**

Note – This apartment comes with an exclusive use area (outdoor) as it is located on the ground level.

The information provided is illustrative only and may not be relied upon. In particular, the internal and external areas of apartments will be defined in the Contract of Sale and any terms and conditions surrounding the variance of these areas are covered in this Contract of Sale. Any loose furniture shown in these plans is illustrative only and is not included as part of a sale unless specifically detailed in the Contract of sale. Images are indicative only, apartments types and layouts will vary.

2 | 2 |

| INTERNAL AREA      | 48.83m² |
|--------------------|---------|
| BALCONY            | 7.14m²  |
| EXCLUSIVE USE AREA | 23.42m² |
| TOTAL AREA         | 79.39m² |