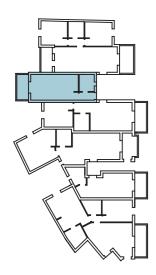

#### **GROUND LEVEL**

Note - This apartment comes with an exclusive use area (outdoor) as it is located on the ground level.

The information provided is illustrative only and may not be relied upon. In particular, the internal and external areas of apartments will be defined in the Contract of Sale and any terms and conditions surrounding the variance of these areas are covered in this Contract of Sale. Any loose furniture shown in these plans is illustrative only and is not included as part of a sale unless specifically detailed in the Contract of sale. Images are indicative only, apartments types and layouts will vary.

| 🗀 1 | 🚿 1 |

| INTERNAL AREA      | 62.67m²             |
|--------------------|---------------------|
| BALCONY            | 8.74m²              |
| EXCLUSIVE USE AREA | 16.07m <sup>2</sup> |
| TOTAL AREA         | 87.48m²             |