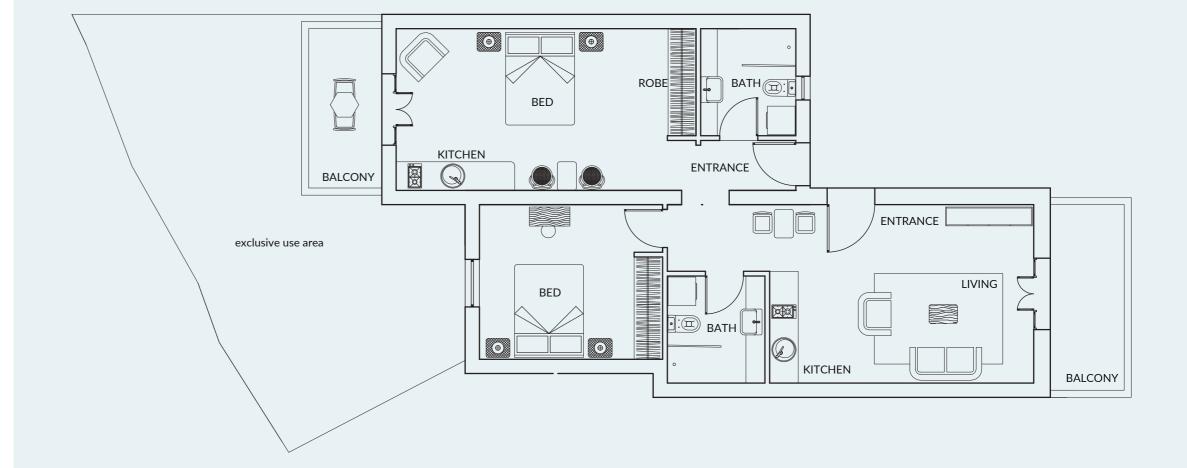

fically detailed in the Contract of sale. Images are indicative only, apartments types and layouts will vary.



| 🗀 1 | 🚿 1 |





UNIT  $\Delta 2 + \Delta 3$ 



#### **GROUND LEVEL**

Note – This apartment comes with an exclusive use area (outdoor) as it is located on the ground level.





The information provided is illustrative only and may not be relied upon. In particular, the internal and external areas of apartments will be defined in the Contract of Sale and any terms and conditions surrounding the variance of these areas are covered in this Contract of Sale. Any loose furniture shown in these plans is illustrative only and is not included as part of a sale unless specifically detailed in the Contract of sale. Images are indicative only, apartments types and layouts will vary.



2 | 2 |





| INTERNAL AREA      | 48.83m² |
|--------------------|---------|
| BALCONY            | 7.14m²  |
| EXCLUSIVE USE AREA | 23.42m² |
| TOTAL AREA         | 79.39m² |

#### **GROUND LEVEL**

Note - This apartment comes with an exclusive use area (outdoor) as it is located on the ground level.





The information provided is illustrative only and may not be relied upon. In particular, the internal and external areas of apartments will be defined in the Contract of Sale and any terms and conditions surrounding the variance of these areas are covered in this Contract of Sale. Any loose furniture shown in these plans is illustrative only and is not included as part of a sale unless specifically detailed in the Contract of sale. Images are indicative only, apartments types and lay