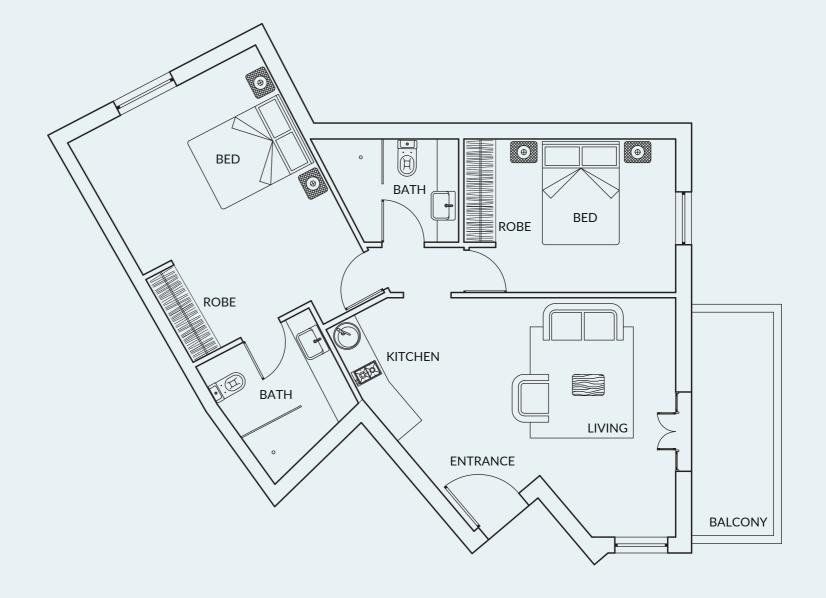

## LEVEL ONE

Note – This apartment has a skylight in bathroom with no window.

UNIT  $\Delta 8$ ,  $\Delta 9 + \Delta 10$ 

| INTERNAL AREA | 143.90m <sup>2</sup> |
|---------------|----------------------|
| BALCONIES     | 21.60m²              |
| TOTAL AREA    | 165.50m <sup>2</sup> |