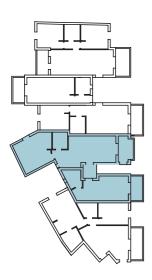

## LEVEL ONE

Note – This apartment has a skylight in bathroom with no window.

UNIT  $\Delta 8$ ,  $\Delta 9 + \Delta 10$ 

| INTERNAL AREA | 143.90m <sup>2</sup> |
|---------------|----------------------|
| BALCONIES     | 21.60m²              |
| TOTAL AREA    | 165.50m <sup>2</sup> |