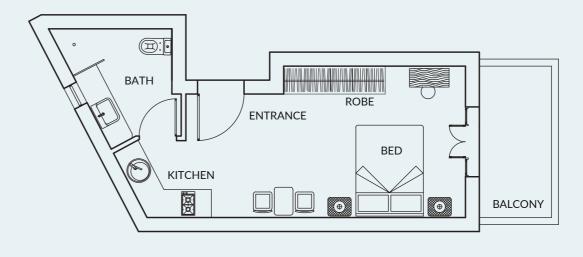

#### **GROUND LEVEL**

Note - This apartment comes with an exclusive use area (outdoor) as it is located on the ground level.

The information provided is illustrative only and may not be relied upon. In particular, the internal and external areas of apartments will be defined in the Contract of Sale and any terms and conditions surrounding the variance of these areas are covered in this Contract of Sale. Any loose furniture shown in these plans is illustrative only and is not included as part of a sale unless specifically detailed in the Contract of sale. Images are indicative only, apartments types and layouts will vary.

1 1 1

UNIT  $\Delta 4 + \Delta 5$ 

| INTERNAL AREA      | 96.84m²  |
|--------------------|----------|
| BALCONIES          | 15.03m²  |
| EXCLUSIVE USE AREA | 16.07m²  |
| TOTAL AREA         | 127.94m² |