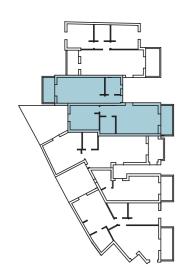

## LEVEL ONE

UNIT  $\Delta 8 + \Delta 9$ 

| 2 | 2 |  |
|---|---|--|

| INTERNAL AREA | 82.86m² |
|---------------|---------|
| BALCONY       | 13.34m² |
| TOTAL AREA    | 96.20m² |

## LEVEL ONE

Note – This apartment has a skylight in bathroom with no window.

UNIT  $\Delta 8$ ,  $\Delta 9 + \Delta 10$ 

| INTERNAL AREA | 143.90m <sup>2</sup> |
|---------------|----------------------|
| BALCONIES     | 21.60m²              |
| TOTAL AREA    | 165.50m <sup>2</sup> |