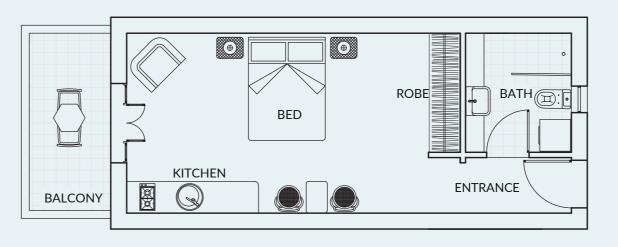

#### **GROUND LEVEL**

Note - This apartment comes with an exclusive use area (outdoor) as it is located on the ground level.

The information provided is illustrative only and may not be relied upon. In particular, the internal and external areas of apartments will be defined in the Contract of Sale and any terms and conditions surrounding the variance of these areas are covered in this Contract of Sale. Any loose furniture shown in these plans is illustrative only and is not included as part of a sale unless specifically detailed in the Contract of sale. Images are indicative only, apartments types and layouts will vary.

| 🗀 1 | 🚿 1 |

| INTERNAL AREA      | 62.67m²             |
|--------------------|---------------------|
| BALCONY            | 8.74m²              |
| EXCLUSIVE USE AREA | 16.07m <sup>2</sup> |
| TOTAL AREA         | 87.48m²             |