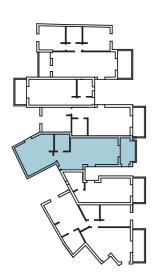

#### **GROUND LEVEL**

Note - This apartment comes with an exclusive use area (outdoor) as it is located on the ground level.

The information provided is illustrative only and may not be relied upon. In particular, the internal and external areas of apartments will be defined in the Contract of Sale and any terms and conditions surrounding the variance of these areas are covered in this Contract of Sale. Any loose furniture shown in these plans is illustrative only and is not included as part of a sale unless specifically detailed in the Contract of sale. Images are indicative only, apartments types and layouts will vary.

| 🗀 1 | 🚿 1 |

| INTERNAL AREA      | 62.67m²             |
|--------------------|---------------------|
| BALCONY            | 8.74m²              |
| EXCLUSIVE USE AREA | 16.07m <sup>2</sup> |
| TOTAL AREA         | 87.48m²             |