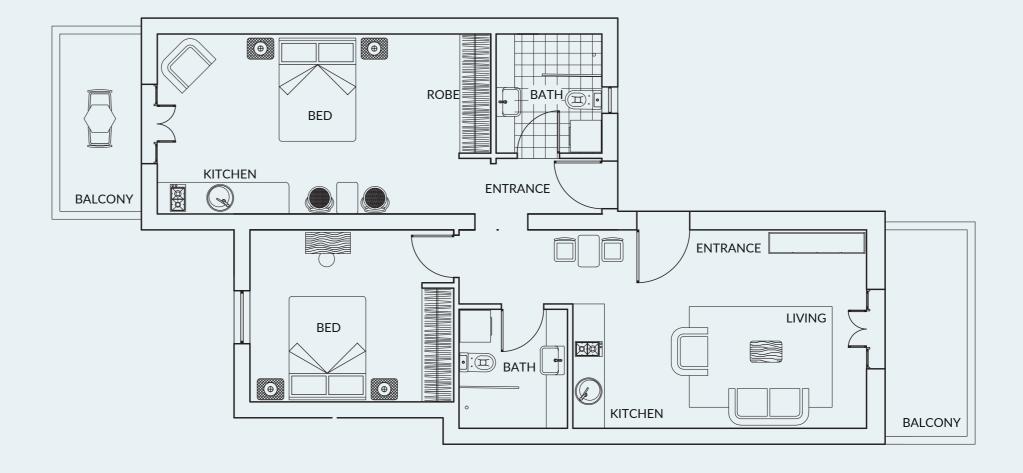

## LEVEL ONE

UNIT  $\Delta 8 + \Delta 9$ 

| 2 | 2 |  |
|---|---|--|

| INTERNAL AREA | 82.86m² |
|---------------|---------|
| BALCONY       | 13.34m² |
| TOTAL AREA    | 96.20m² |

## LEVEL ONE

Note – This apartment has a skylight in bathroom with no window.

UNIT  $\Delta 8$ ,  $\Delta 9 + \Delta 10$ 

| INTERNAL AREA | 143.90m <sup>2</sup> |
|---------------|----------------------|
| BALCONIES     | 21.60m²              |
| TOTAL AREA    | 165.50m <sup>2</sup> |