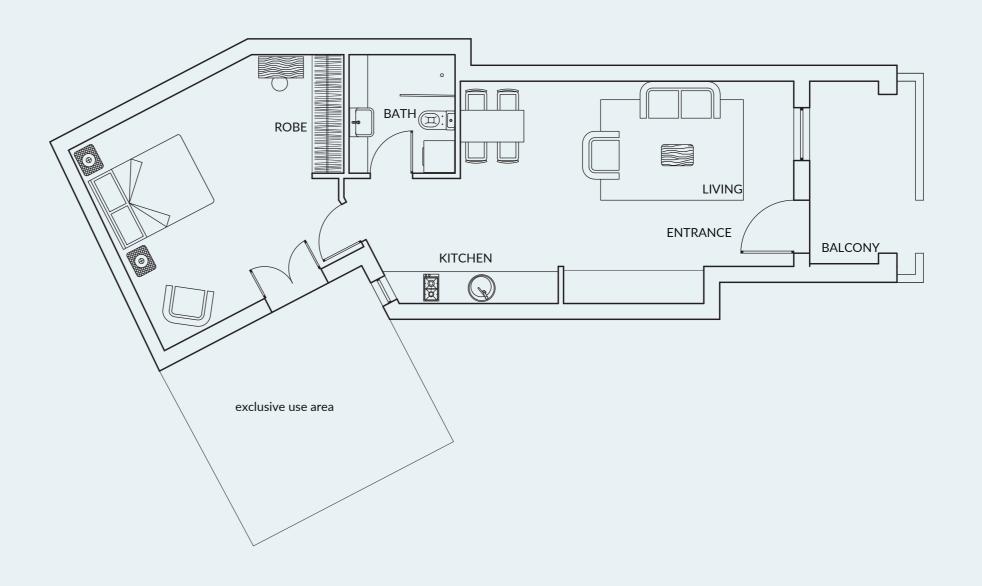

#### **GROUND LEVEL**

Note – This apartment comes with an exclusive use area (outdoor) as it is located on the ground level.

The information provided is illustrative only and may not be relied upon. In particular, the internal and external areas of apartments will be defined in the Contract of Sale and any terms and conditions surrounding the variance of these areas are covered in this Contract of Sale. Any loose furniture shown in these plans is illustrative only and is not included as part of a sale unless specifically detailed in the Contract of sale. Images are indicative only, apartments types and layouts will vary.

2 | 2 |

| INTERNAL AREA      | 48.83m² |
|--------------------|---------|
| BALCONY            | 7.14m²  |
| EXCLUSIVE USE AREA | 23.42m² |
| TOTAL AREA         | 79.39m² |