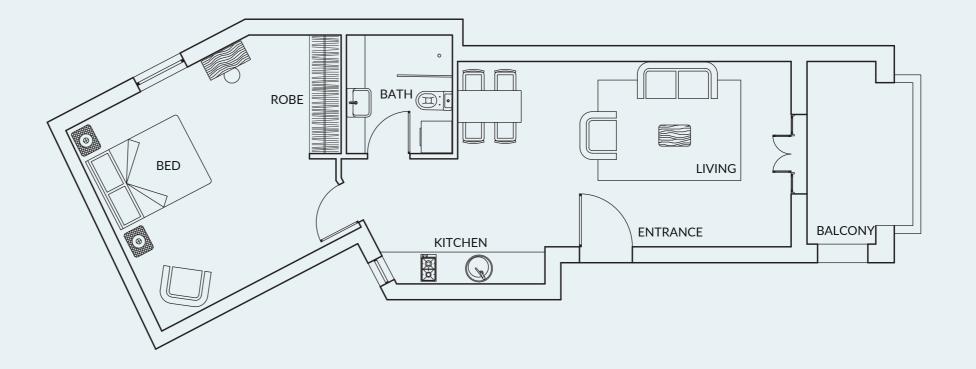

#### **GROUND LEVEL**

Note - This apartment comes with an exclusive use area (outdoor) as it is located on the ground level.

The information provided is illustrative only and may not be relied upon. In particular, the internal and external areas of apartments will be defined in the Contract of Sale and any terms and conditions surrounding the variance of these areas are covered in this Contract of Sale. Any loose furniture shown in these plans is illustrative only and is not included as part of a sale unless specifically detailed in the Contract of sale. Images are indicative only, apartments types and layouts will vary.

| 🗀 1 | 🚿 1 |

| INTERNAL AREA      | 62.67m²             |
|--------------------|---------------------|
| BALCONY            | 8.74m²              |
| EXCLUSIVE USE AREA | 16.07m <sup>2</sup> |
| TOTAL AREA         | 87.48m²             |