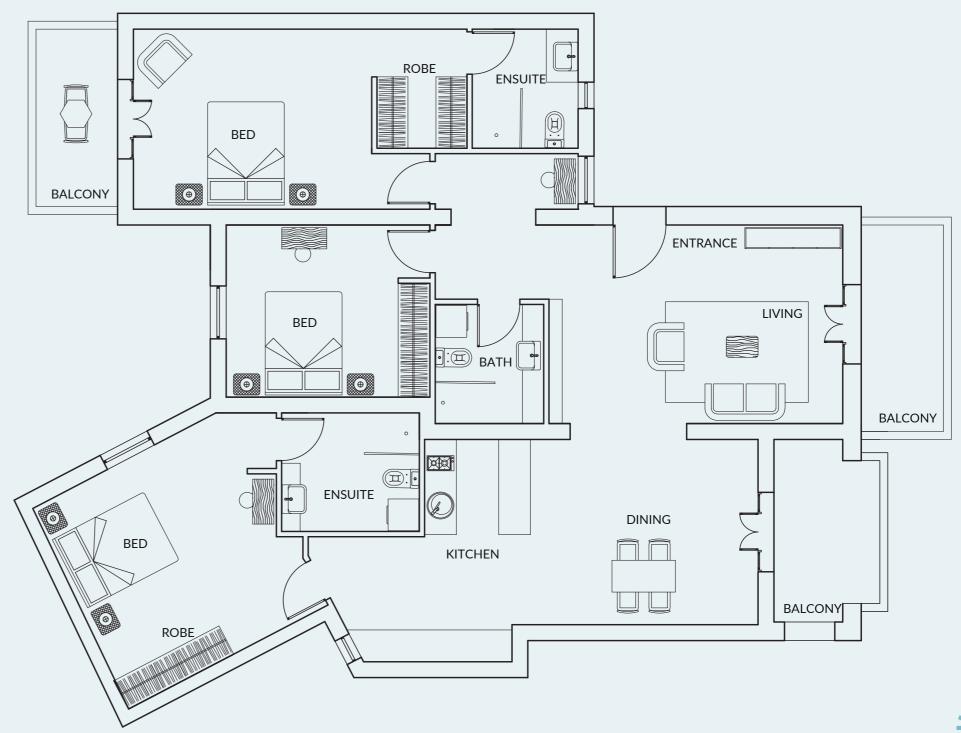

## LEVEL ONE

UNIT  $\Delta 8 + \Delta 9$ 

| 2 | 2 |  |
|---|---|--|

| INTERNAL AREA | 82.86m² |
|---------------|---------|
| BALCONY       | 13.34m² |
| TOTAL AREA    | 96.20m² |

## LEVEL ONE

Note – This apartment has a skylight in bathroom with no window.

UNIT  $\Delta 8$ ,  $\Delta 9 + \Delta 10$ 

| INTERNAL AREA | 143.90m <sup>2</sup> |
|---------------|----------------------|
| BALCONIES     | 21.60m²              |
| TOTAL AREA    | 165.50m <sup>2</sup> |