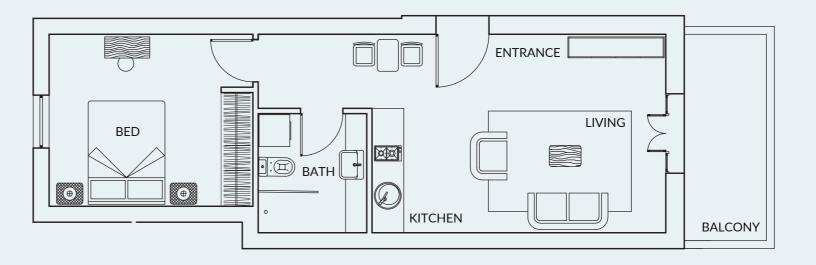

#### LEVEL ONE

Note – This apartment has a skylight in bathroom with no window.

UNIT  $\Delta$ 10 +  $\Delta$ 11

| INTERNAL AREA | 96.21m²  |
|---------------|----------|
| BALCONIES     | 14.33m²  |
| TOTAL AREA    | 110.54m² |

## LEVEL ONE

Note – This apartment has a skylight in bathroom with no window.

|                  | INTERNAL AREA |
|------------------|---------------|
| .   🕶            | BALCONY       |
| <b>⊣</b> 1   📎 1 | TOTAL AREA    |