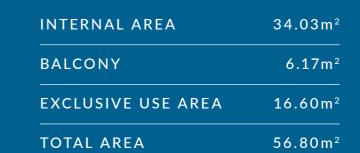

## **GROUND LEVEL**

| INTERNAL AREA | 34.03m <sup>2</sup> |
|---------------|---------------------|
| BALCONY       | 6.20m <sup>2</sup>  |
| TOTAL AREA    | 40.23m²             |