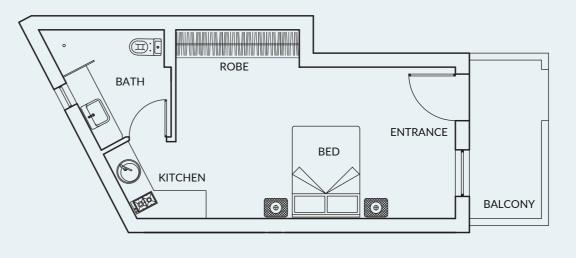

#### **GROUND LEVEL**

Note - This apartment comes with an exclusive use area (outdoor) as it is located on the ground level.

The information provided is illustrative only and may not be relied upon. In particular, the internal and external areas of apartments will be defined in the Contract of Sale and any terms and conditions surrounding the variance of these areas are covered in this Contract of Sale. Any loose furniture shown in these plans is illustrative only and is not included as part of a sale unless specifically detailed in the Contract of sale. Images are indicative only, apartments types and layouts will vary.

1 1 1

UNIT  $\Delta 4 + \Delta 5$ 

| INTERNAL AREA      | 96.84m²  |
|--------------------|----------|
| BALCONIES          | 15.03m²  |
| EXCLUSIVE USE AREA | 16.07m²  |
| TOTAL AREA         | 127.94m² |