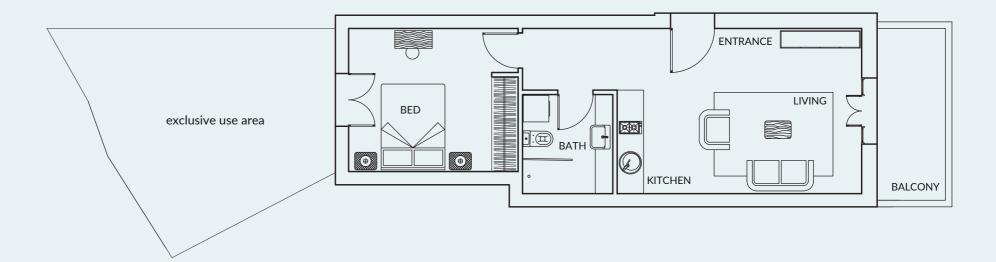

#### **GROUND LEVEL**

Note – This apartment comes with an exclusive use area (outdoor) as it is located on the ground level.

The information provided is illustrative only and may not be relied upon. In particular, the internal and external areas of apartments will be defined in the Contract of Sale and any terms and conditions surrounding the variance of these areas are covered in this Contract of Sale. Any loose furniture shown in these plans is illustrative only and is not included as part of a sale unless specifically detailed in the Contract of sale. Images are indicative only, apartments types and layouts will vary.

2 | 2 |

| INTERNAL AREA      | 48.83m² |
|--------------------|---------|
| BALCONY            | 7.14m²  |
| EXCLUSIVE USE AREA | 23.42m² |
| TOTAL AREA         | 79.39m² |