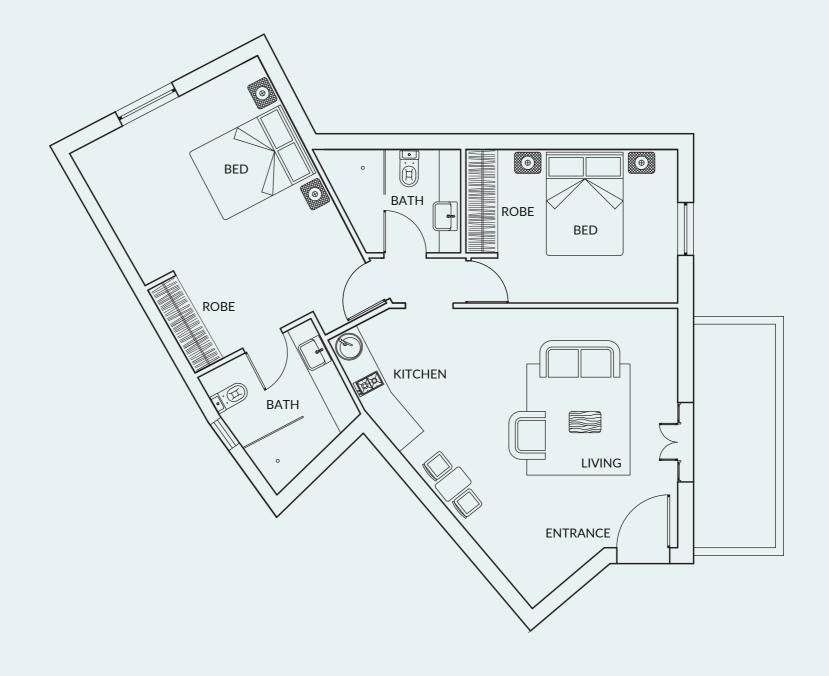

## LEVEL ONE

UNIT  $\Delta 8 + \Delta 9$ 

| 2 | 2 |  |
|---|---|--|

| INTERNAL AREA | 82.86m² |
|---------------|---------|
| BALCONY       | 13.34m² |
| TOTAL AREA    | 96.20m² |

## LEVEL ONE

Note – This apartment has a skylight in bathroom with no window.

UNIT  $\Delta 8$ ,  $\Delta 9 + \Delta 10$ 

| INTERNAL AREA | 143.90m <sup>2</sup> |
|---------------|----------------------|
| BALCONIES     | 21.60m²              |
| TOTAL AREA    | 165.50m <sup>2</sup> |