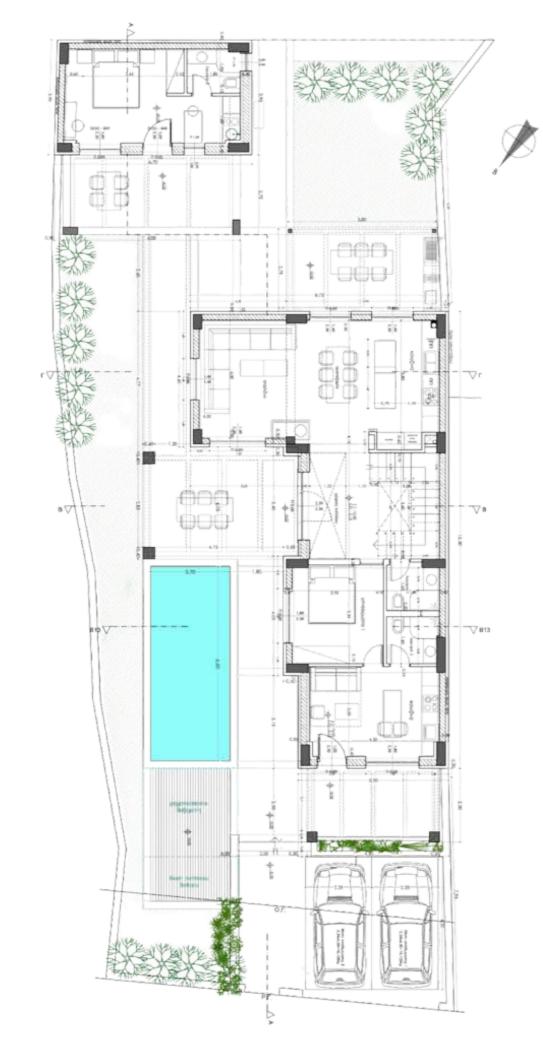

The proposed house boasts a total area of 161 sqm, exuding an aura of elegance and serenity. The ground floor encompasses 85 sqm. of space, with an open-plan living room and kitchen, WC and a large bedroom with an additonal kitchen and lounge space. Through the main staircase, we enter the first floor (51,75 sqm.) consisting of two bedrooms with their respective dressing room and bathrooms. For added convenience, a charming guest-house awaits you in the southern end of the garden, providing an intimate space spanning 23 sqm, complete with bedroom, kitchen and WC.

All the rooms in the house have access to the garden and the swimming pool through large french doors. The first floor has access to a spacious veranda with wooden pergola and view to the sea.

image #02

Price | 250.000 €

ground floor layout

KYTHERA PROPERTIES | POLYPRAXIS | 80100 KYTHERA COPYRIGHT KYTHERA PROPERTIES 2022

first floor layout

KYTHERA PROPERTIES | POLYPRAXIS | 80100 KYTHERA COPYRIGHT KYTHERA PROPERTIES 2022