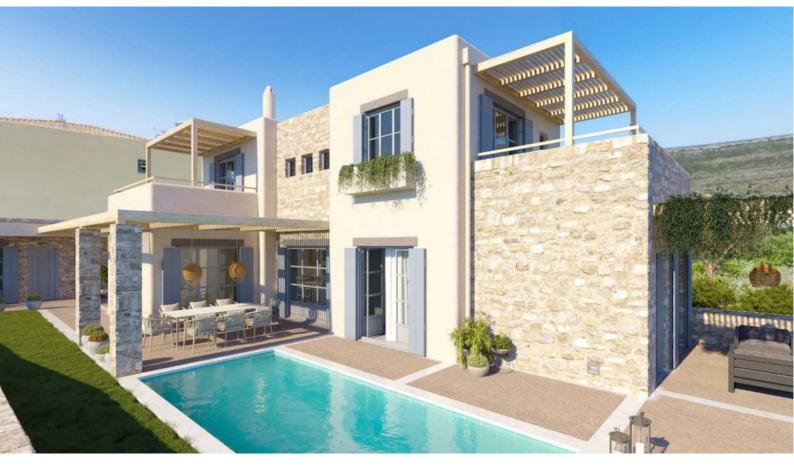

This exclusive plot comes with architectural design plans and a building permit currently under process, making it a seamless experience to bring your dream home to life.

image #01

The plans pay homage to the rich history of the island, incorporating its traditional elements in a simple yet modern manner.

The proposed house boasts a total area of 161 sqm, exuding an aura of elegance and serenity. The ground floor encompasses 85 sqm. of space, with an open-plan living room and kitchen, WC and a large bedroom with an additonal kitchen and lounge space. Through the main staircase, we enter the first floor (51,75 sqm.) consisting of two bedrooms with their respective dressing room and bathrooms. For added convenience, a charming guest-house awaits you in the southern end of the garden, providing an intimate space spanning 23 sqm, complete with bedroom, kitchen and WC.