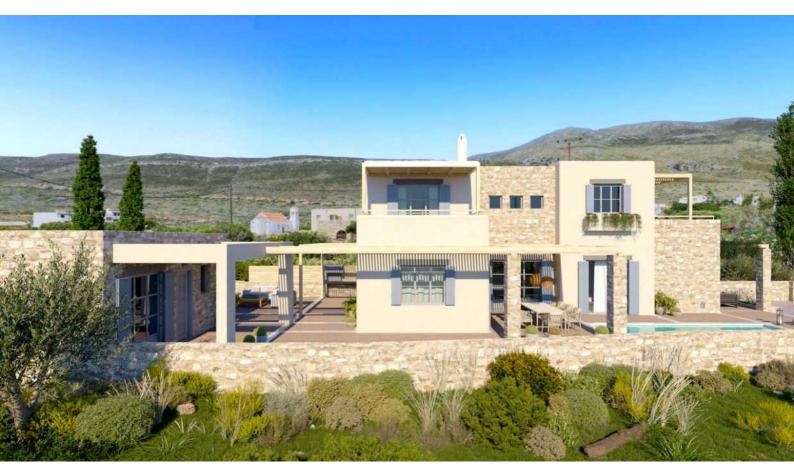

All the rooms in the house have access to the garden and the swimming pool through large french doors. The first floor has access to a spacious veranda with wooden pergola and view to the sea.

image #02