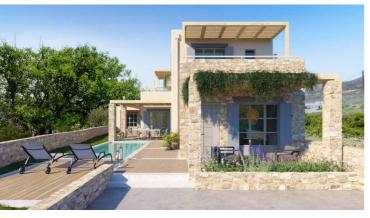

This exclusive plot comes with architectural design plans and a building permit currently under process, making it a seamless experience to bring your dream home to life.

image #01

The plans pay homage to the rich history of the island, incorporating its traditional elements in a simple yet modern manner.

The proposed house boasts a total area of 161 sqm, exuding an aura of elegance and serenity. The ground floor encompasses 85 sqm. of space, with an open-plan living room and kitchen, WC and a large bedroom with an additonal kitchen and lounge space. Through the main staircase, we enter the first floor (51,75 sqm.) consisting of two bedrooms with their respective dressing room and bathrooms. For added convenience, a charming guest-house awaits you in the southern end of the garden, providing an intimate space spanning 23 sqm, complete with bedroom, kitchen and WC.

All the rooms in the house have access to the garden and the swimming pool through large french doors. The first floor has access to a spacious veranda with wooden pergola and view to the sea.

image #02