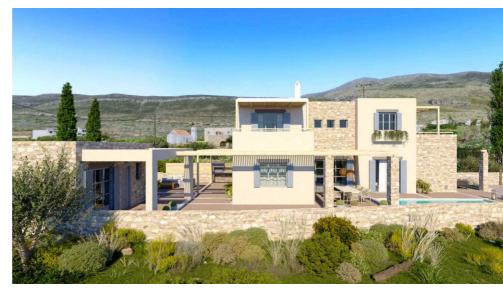

All the rooms in the house have access to the garden and the swimming pool through large french doors. The first floor has access to a spacious veranda with wooden pergola and view to the sea.

image #02

image #03

KYTHERA PROPERTIES | POLYPRAXIS 80100 KYTHERA COPYRIGHT KYTHERA PROPERTIES 2022 Embark on this incredible journey of creating your island haven & Rest assured that every detail has been thoughtfully considered!