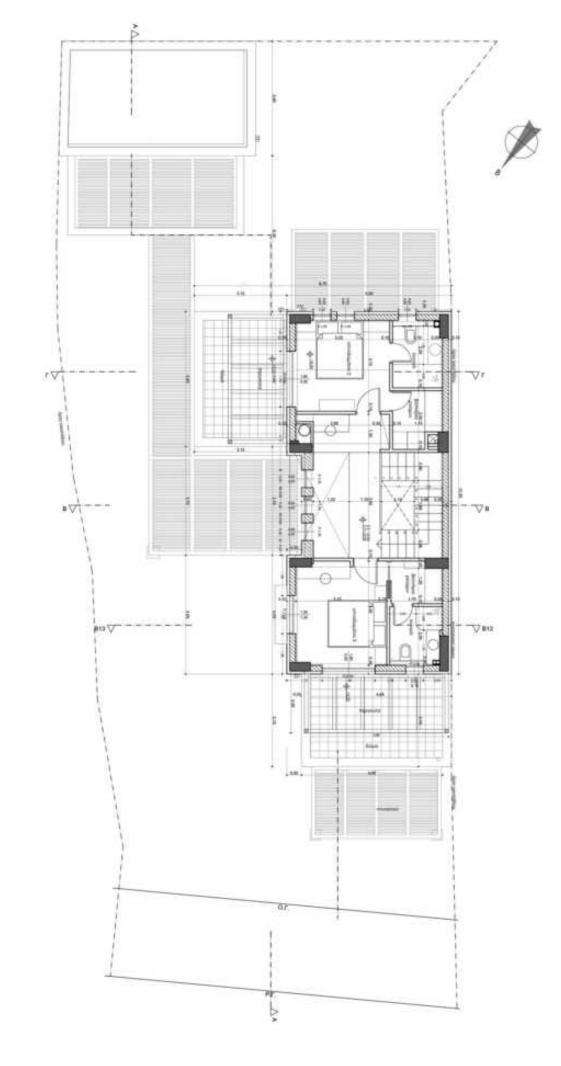

The proposed house boasts a total area of 161 sqm, exuding an aura of elegance and serenity. The ground floor encompasses 85 sqm. of space, with an open-plan living room and kitchen, WC and a large bedroom with an additonal kitchen and lounge space. Through the main staircase, we enter the first floor (51,75 sqm.) consisting of two bedrooms with their respective dressing room and bathrooms. For added convenience, a charming guest-house awaits you in the southern end of the garden, providing an intimate space spanning 23 sqm, complete with bedroom, kitchen and WC.

All the rooms in the house have access to the garden and the swimming pool through large french doors. The first floor has access to a spacious veranda with wooden pergola and view to the sea.

image #02

Price | 250.000 €

ground floor layout

KYTHERA PROPERTIES | POLYPRAXIS | 80100 KYTHERA COPYRIGHT KYTHERA PROPERTIES 2022

first floor layout

KYTHERA PROPERTIES | POLYPRAXIS | 80100 KYTHERA COPYRIGHT KYTHERA PROPERTIES 2022