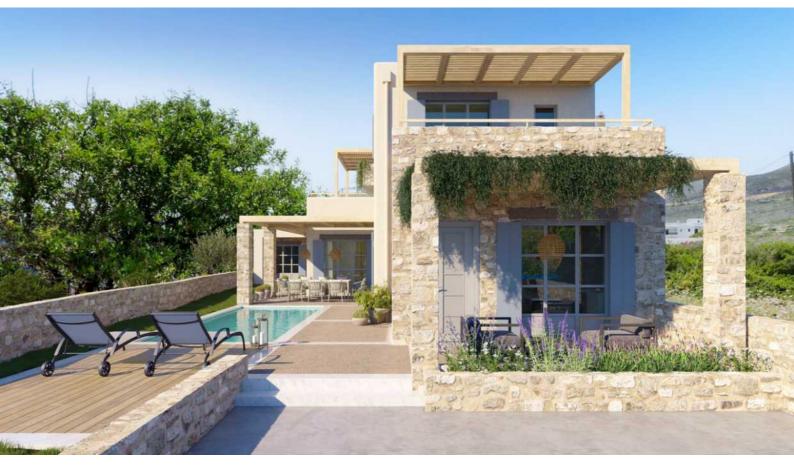

This exclusive plot comes with architectural design plans and a building permit currently under process, making it a seamless experience to bring your dream home to life.

image #01

The plans pay homage to the rich history of the island, incorporating its traditional elements in a simple yet modern manner.

The proposed house boasts a total area of 161 sqm, exuding an aura of elegance and serenity. The ground floor encompasses 85 sqm. of space, with an open-plan living room and kitchen, WC and a large bedroom with an additonal kitchen and lounge space. Through the main staircase, we enter the first floor (51,75 sqm.) consisting of two bedrooms with their respective dressing room and bathrooms. For added convenience, a charming guest-house awaits you in the southern end of the garden, providing an intimate space spanning 23 sqm, complete with bedroom, kitchen and WC.

All the rooms in the house have access to the garden and the swimming pool through large french doors. The first floor has access to a spacious veranda with wooden pergola and view to the sea.

image #02