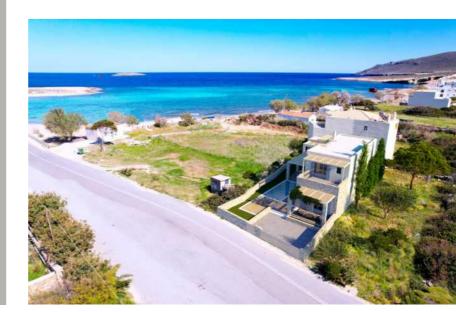

## Building plot with permit under process | Diakofti, Kythera

Introducing an exceptional opportunity to own a piece of paradise! Nestled just 80 meters away from the pristine shores of Diakofti, a remarkable plot of land measuring 406.59 sqm. is for sale. Prepare to be captivated by breathtaking views of the shipwreck that adds a touch of charm to this idyllic setting.

image #04

Avoid the long wait of design + preparation of a building permit by making this dream house yours!

KYTHERA PROPERTIES | POLYPRAXIS 80100 KYTHERA COPYRIGHT KYTHERA PROPERTIES 2022

KYTHERA PROPERTIES | POLYPRAXIS | 80100 KYTHERA COPYRIGHT KYTHERA PROPERTIES 2022 Embrace the island's allure & its history, and take the chance to call this paradise **your own!** 