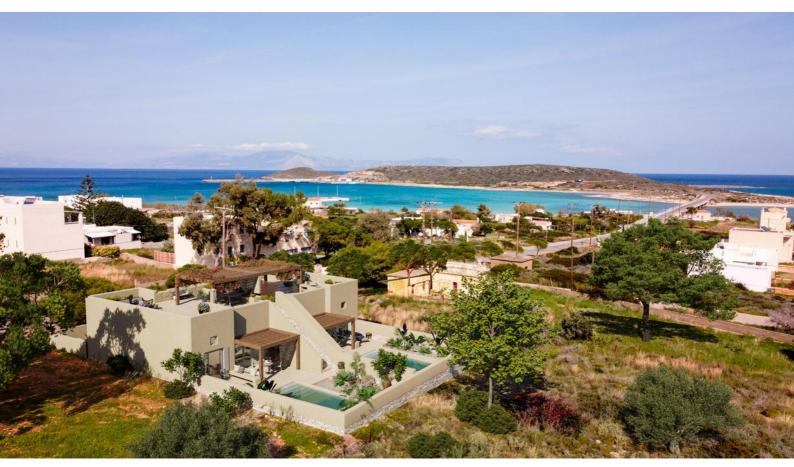

## Building plot with permit | Diakofti, Kythera

Diakofti is the main port of the island and is situated on the eastern side of it. This spot of the island is known for its blue green water, exotic & enchanting landscape.

The long soft white sand & shallow water beach of Diakofi is an ideal destination.

A piece of this land, 490.24 m2 to be exact hosts two completely independent houses of 83.00 m2 each, with architectural building plans and active building permit, ready to build!

The "Twins" complex consists of two completely independent houses is an ideal plot for a vocation house or investment property, in a significant area.

Avoid the long wait of design and preparation of a building permit by making this dream house yours.