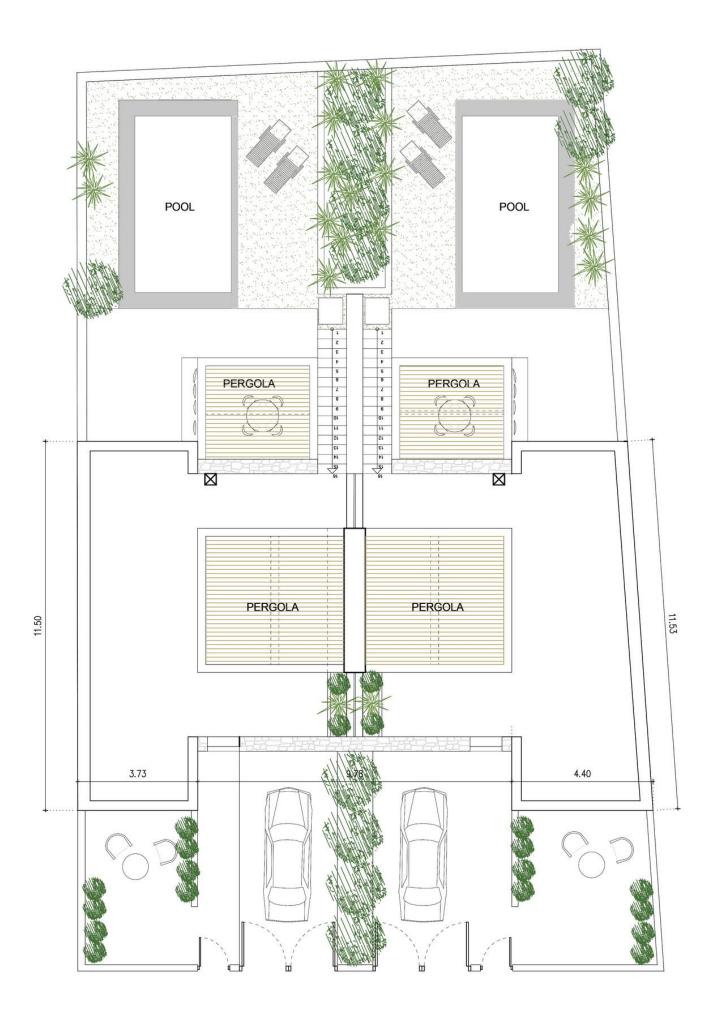

A breathtaking view lounge sitting area is formed on the "Twins" rooftop, with a pergola structure providing shade and coolness. Such a spot gives a huge opportunity for serenity and breath in breath out moments! Also, a 24.00 m2 pool feature at the back yard creates an extra restful spot to those properties. In front of the houses, exist private parking space, giving an end to the everyday look around free space for parking!

KYTHERA PROPERTIES | POLYPRAXIS 80100 KYTHERA COPYRIGHT KYTHERA PROPERTIES 2022

image #02

image #03

KYTHERA PROPERTIES | POLYPRAXIS 80100 KYTHERA COPYRIGHT KYTHERA PROPERTIES 2022 A breathtaking view lounge sitting area is formed on the "Twins" rooftop, with a pergola structure providing shade & coolness.

Such a spot gives a huge opportunity for serenity and breath in breath out moments!

image #04

Avoid the long wait of design + preparation of a building permit by making this dream house yours!

KYTHERA PROPERTIES | POLYPRAXIS 80100 KYTHERA COPYRIGHT KYTHERA PROPERTIES 2022