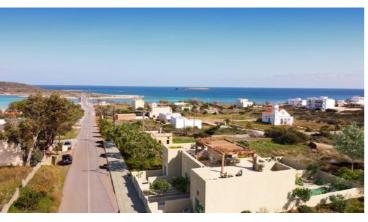

## Building plot with permit | Diakofti, Kythera

Diakofti is the main port of the island and is situated on the eastern side of it. This spot of the island is known for its blue green water, exotic & enchanting landscape.

The long soft white sand & shallow water beach of Diakofi is an ideal destination.

A piece of this land, 490.24 m2 to be exact hosts two completely independent houses of 83.00 m2 each, with architectural building plans and active building permit, ready to build!