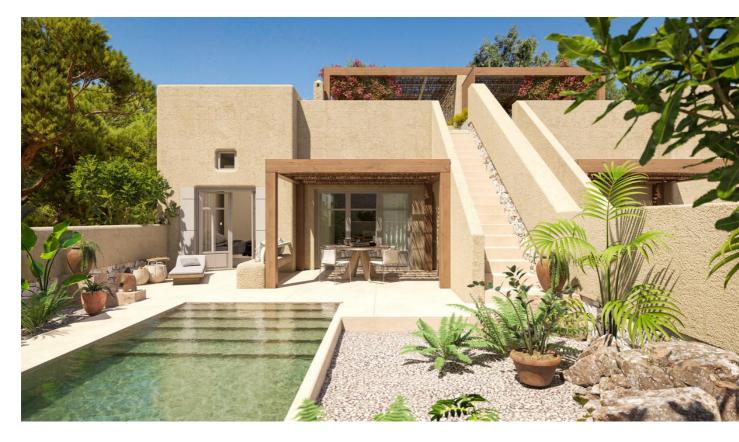

A breathtaking view lounge sitting area is formed on the "Twins" rooftop, with a pergola structure providing shade and coolness. Such a spot gives a huge opportunity for serenity and breath in breath out moments! Also, a 24.00 m2 pool feature at the back yard creates an extra restful spot to those properties. In front of the houses, exist private parking space, giving an end to the everyday look around free space for parking!

The "Twins" complex consists of two completely independent houses is an ideal plot for a vocation house or investment property, in a significant area.

Avoid the long wait of design and preparation of a building permit by making this dream house yours.