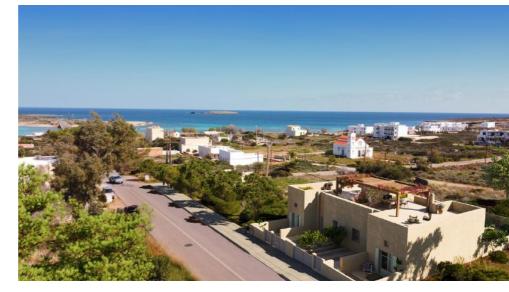

## Building plot with permit | Diakofti, Kythera

Diakofti is the main port of the island and is situated on the eastern side of it. This spot of the island is known for its blue green water, exotic & enchanting landscape.

The long soft white sand & shallow water beach of Diakofi is an ideal destination.

A piece of this land, 490.24 m2 to be exact hosts two completely independent houses of 83.00 m2 each, with architectural building plans and active building permit, ready to build!