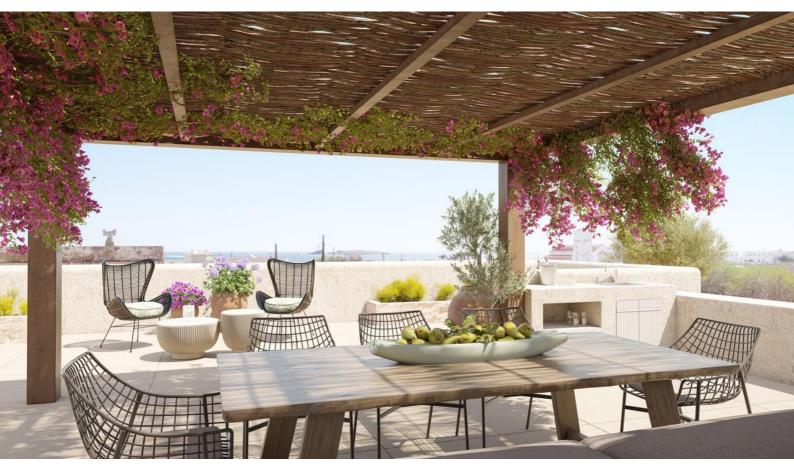

image #01

Comfortable, spacious, elegant features are spread to those 83.00 m2 per house, creating a lovely **"Twin" complex**.

Two spacious bedrooms, two W.C.'s and an open plan kitchen – dining & sitting area space compose the necessities of those houses. An earthy color palette emphasizes the aesthetics of the complex. Based on an environmentally friendly design agenda cross ventilation and green spaces are considered for a better living atmosphere.

A breathtaking view lounge sitting area is formed on the "Twins" rooftop, with a pergola structure providing shade and coolness. Such a spot gives a huge opportunity for serenity and breath in breath out moments! Also, a 24.00 m2 pool feature at the back yard creates an extra restful spot to those properties. In front of the houses, exist private parking space, giving an end to the everyday look around free space for parking!