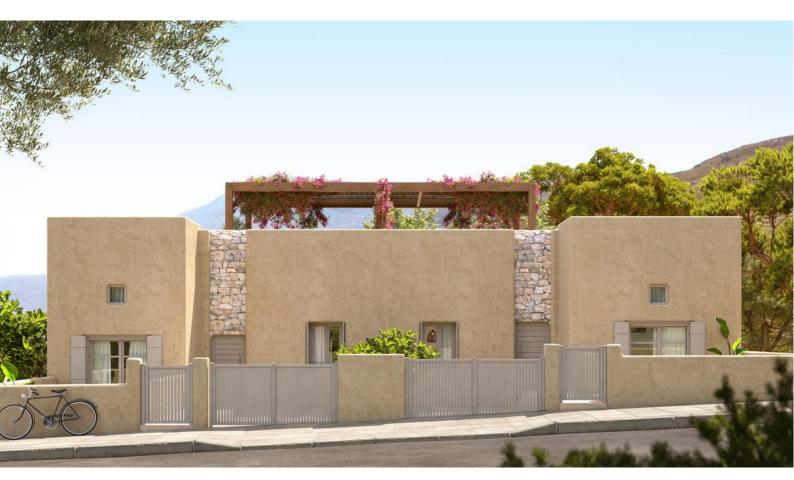

image #01

Comfortable, spacious, elegant features are spread to those 83.00 m2 per house, creating a lovely **"Twin" complex**.

Two spacious bedrooms, two W.C.'s and an open plan kitchen – dining & sitting area space compose the necessities of those houses. An earthy color palette emphasizes the aesthetics of the complex. Based on an environmentally friendly design agenda cross ventilation and green spaces are considered for a better living atmosphere.

A breathtaking view lounge sitting area is formed on the "Twins" rooftop, with a pergola structure providing shade and coolness. Such a spot gives a huge opportunity for serenity and breath in breath out moments! Also, a 24.00 m2 pool feature at the back yard creates an extra restful spot to those properties. In front of the houses, exist private parking space, giving an end to the everyday look around free space for parking!

The "Twins" complex consists of two completely independent houses is an ideal plot for a vocation house or investment property, in a significant area.

Avoid the long wait of design and preparation of a building permit by making this dream house yours.