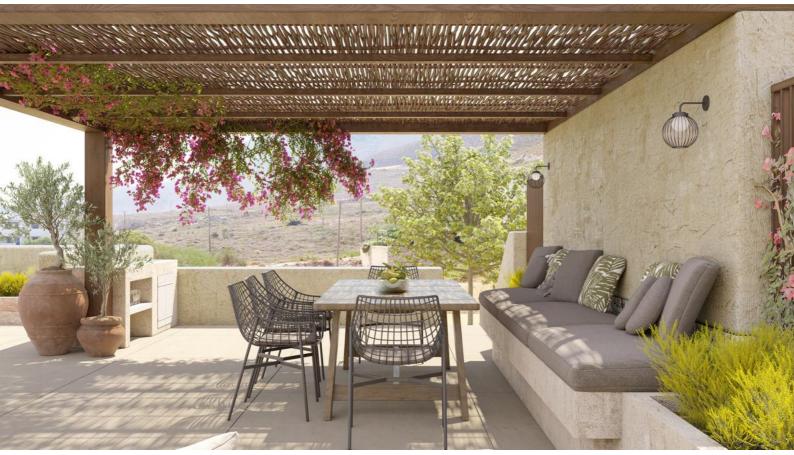

A breathtaking view lounge sitting area is formed on the "Twins" rooftop, with a pergola structure providing shade and coolness. Such a spot gives a huge opportunity for serenity and breath in breath out moments! Also, a 24.00 m2 pool feature at the back yard creates an extra restful spot to those properties. In front of the houses, exist private parking space, giving an end to the everyday look around free space for parking!

KYTHERA PROPERTIES | POLYPRAXIS 80100 KYTHERA COPYRIGHT KYTHERA PROPERTIES 2022

image #02

image #03

KYTHERA PROPERTIES | POLYPRAXIS 80100 KYTHERA COPYRIGHT KYTHERA PROPERTIES 2022 A breathtaking view lounge sitting area is formed on the "Twins" rooftop, with a pergola structure providing shade & coolness.

Such a spot gives a huge opportunity for serenity and breath in breath out moments!

image #04

Avoid the long wait of design + preparation of a building permit by making this dream house yours!

KYTHERA PROPERTIES | POLYPRAXIS 80100 KYTHERA COPYRIGHT KYTHERA PROPERTIES 2022