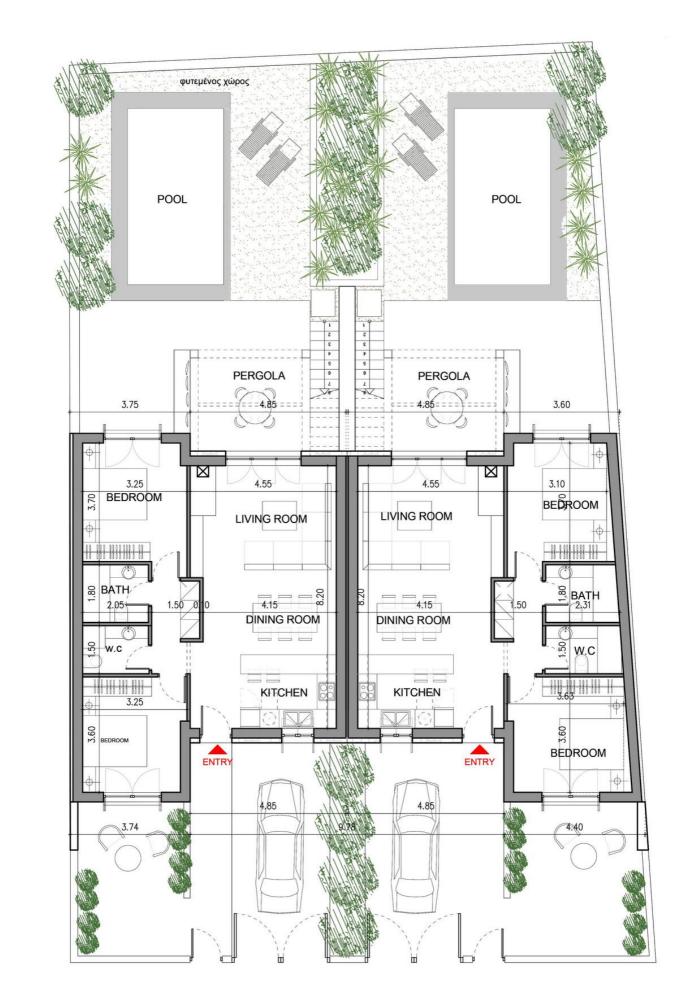

image #01

Comfortable, spacious, elegant features are spread to those 83.00 m2 per house, creating a lovely **"Twin" complex**.

Two spacious bedrooms, two W.C.'s and an open plan kitchen – dining & sitting area space compose the necessities of those houses. An earthy color palette emphasizes the aesthetics of the complex. Based on an environmentally friendly design agenda cross ventilation and green spaces are considered for a better living atmosphere.

A breathtaking view lounge sitting area is formed on the "Twins" rooftop, with a pergola structure providing shade and coolness. Such a spot gives a huge opportunity for serenity and breath in breath out moments! Also, a 24.00 m2 pool feature at the back yard creates an extra restful spot to those properties. In front of the houses, exist private parking space, giving an end to the everyday look around free space for parking!

The "Twins" complex consists of two completely independent houses is an ideal plot for a vocation house or investment property, in a significant area.

Avoid the long wait of design and preparation of a building permit by making this dream house yours.