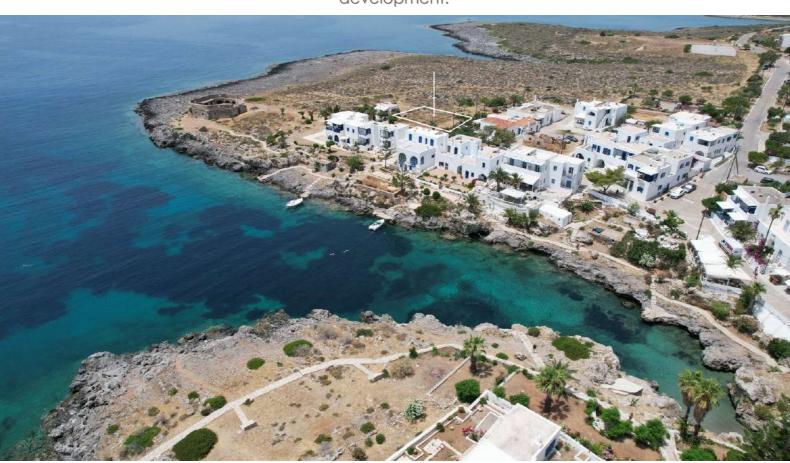

## Avlemonas | Building plot with unique view

Located on the picturesque Avlemonas, one of the most beautiful Kytherian villages, this 1042 sqm. is a rare property for both domestic and professional development.

Just meters away from the Avlemonas Bay, the commercial center of the village and the medieval Castello monument, this plot enjoys sea view to the South.

The potential for this angular plot is limitless, since it has a building margin of 400 sqm. for residential house and 833 sqm for professional unit.

The southern view to the Palaiopoli is one-of-a-kind.

image #01

Direct view to the open sea!

A step
away
from
the sea,
with
wide
views
to
the
South

image #02

Avlemonas is a picturesque village on the Eastern Kythera with long and exciting history, attracting many visitors each year.