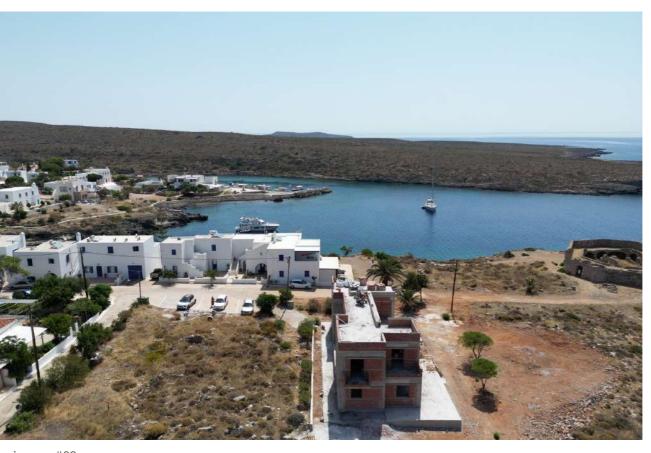

Just meters away from the Avlemonas Bay, the commercial center of the village and the medieval Castello monument, this plot enjoys sea view to the South.

The potential for this angular plot is limitless, since it has a building margin of 400 sqm. for residential house and 833 sqm for professional unit.

The southern view to the Palaiopoli is one-of-a-kind.

image #01

Direct view to the open sea!

A step
away
from
the sea,
with
wide
views
to
the
South

image #02

Avlemonas is a picturesque village on the Eastern Kythera with long and exciting history, attracting many visitors each year.